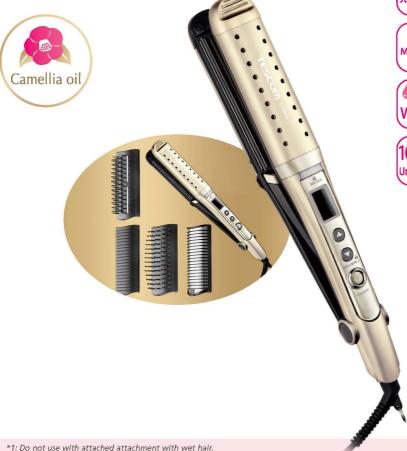

# Negative Ion Multi Hair Iron

## **NTIR2610**

- Ionic, Mirror Coating Plate (26mm)
- Digital Temperature Settings: 100 200°C (21 levels adjustable temperature)
- Wet\*1 & Dry Use
- 4 Attachments To Create Different Hairstyles
- 30 Sec Instant Heat Up
- Worldwide Voltage
- Auto Power Off (safety feature)
- Dimension (mm): H85 x W292 x D42 (main unit only)
- Weight: 485g (main unit only)

6WAY type

Max temp 200°C

100-240v Universal Voltage

With only 4 attachments

Soft curling Style

Volume Up Style

Naturl Style

32mm curl Style