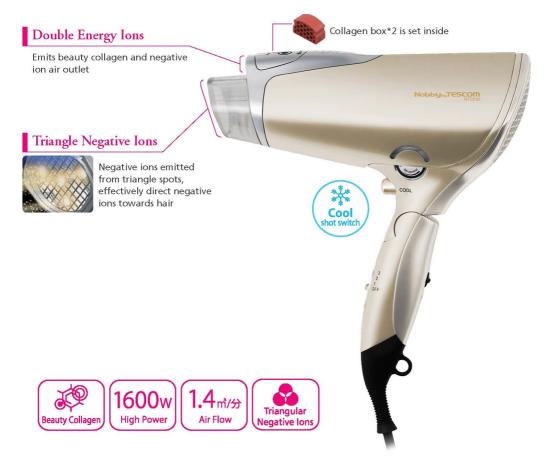

# Beauty Collagen Hair Dryer\*1

#### NTCD40

- 1600W High Power Performance Hair Dryer
- Beauty Collagen (effectively moisturizes hair & recovers the damaged hair)
- Ionic (double energy ions, triangle negative ions)
- Scalp Care Mode (60°C, gentle for your scalp)
- 3 Speed Settings Plus Cool Air Setting
- Foldable Handle
- Air Flow: 1.4m<sup>3</sup>/min
- Dimension(mm): H282 x W229 x D95 (with concentrator)
- Weight: 680g (with concentrator)

### Beauty Collagen promotes healthy scalp & better hair growth.

# Double energy ions(2 outlets)

Collagen

Triangle negative ions(4 outlets)

#### What is Beauty Collagen?

Beauty Collagen consists of Collagen + negative ions for glossier and moisturized hair which also prevents colour fade.