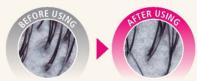

#### Conditions Cuticle, Retains Gloss & Moisture

Using Beauty Collagen Hair Dryer can reduces frictional damage of your hair cuticle. Hair will becomes dry, frizzy and split ends with lack of collagen. With TESCOM potent technology, the beauty collagen emitted from dryer will penetrates deep within the hair cuticles, allowing it to lock the moisture and creates a protective barrier for your hair as restore a healthy, glossy look of your hair.

#### Protect Hair Colour And Prolong Colour Sustainability

Using Beauty Collagen Hair Dryer after dying your hair will prolong your hair sustainability for 3 weeks. The presence of beauty collagen will reseal the damaged cuticles of each strand and prevent your hair colour from fading so that your hair look freshly treated.