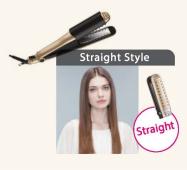

6WAY type

Max temp 200°C

100-240v Universal Voltage

With only 4 attachments

Soft curling Style

Volume Up Style

Naturl Style

32mm curl Style

### Powerful Steam X High Temperature Plate

High performance, speedy and firm styling 200°W high temperature plate ensures long-lasting styling results.

Straight&Cur