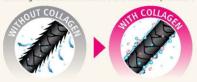

### Beauty Collagen promotes healthy scalp & better hair growth.

#### What is Beauty Collagen?

Beauty Collagen consists of Collagen + negative ions for glossier and moisturized hair which also prevents colour fade.

#### Conditions Cuticle, Retains Gloss & Moisture

Using Beauty Collagen Hair Dryer can reduces frictional damage of your hair cuticle. Hair will becomes dry, frizzy and split ends with lack of collagen. With TESCOM potent technology, the beauty collagen emitted from dryer will penetrates deep within the hair cuticles, allowing it to lock the moisture and creates a protective barrier for your hair as restore a healthy, glossy look of your hair.