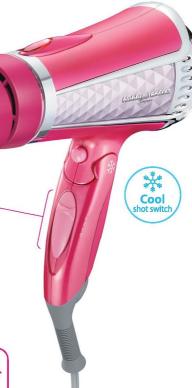

#### NTCD40

- 1600W High Power Performance Hair Dryer
- Beauty Collagen (effectively moisturizes hair & recovers the damaged hair)
- Ionic (double energy ions, triangle negative ions)
- Scalp Care Mode (60°C, gentle for your scalp)
- 3 Speed Settings Plus Cool Air Setting
- Foldable Handle
- Air Flow: 1.4m<sup>3</sup>/min
- Dimension(mm): H282 x W229 x D95 (with concentrator)
- Weight: 680g (with concentrator)