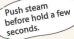

# CURL HAIR IRON

Bundle & block 60% of your hair

Clip in the middle of hair bundle & slide hair iron to hair tips

Curl inwards with one and a half turn, hold for a few seconds. Push steam button & hold for a few seconds