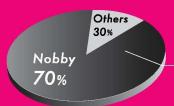

Nobby - 70% salon market share in Japan

Notation by TESCOM is market leader in salon hair dryer category

<sup>\*</sup> Source: Japan Consultant, May - June 2015