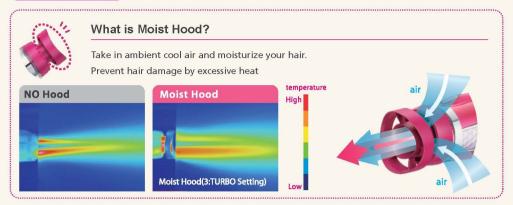

#### NTID95

- 2000w High Power Performance Hair Dryer
- Ionic (4 ion outlets effectively directs negative ions towards hair)
- 3 Speed Settings Plus Cool Air Setting
- 2 Temperature Settings With Scalp Care (80°C)
- Mild Moist Hood
- Foldable Handle
- Air Flow: 1.7m<sup>3</sup>/min
- Dimension(mm): H287 x W181 x D84
- Weight: 520g

## Make beautiful hair by preventing over-drying, "Moist Hood"