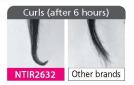

# **NTIR2632**

- Ionic, Mirror Coating Plate/barrel (32mm)
- Steam function
- Digital Temperature Settings: 100 200°C (21 levels adjustable temperature)
- 25 Sec Instant Heat Up
- Worldwide Voltage
- · Auto Power Off (safety feature)
- Dimension (mm): H72 x W339 x D41 (main unit only)
- Weight: 540g (main unit only)

### Powerful Steam X High Temperature Plate

High performance, speedy and firm styling 200°W high temperature plate ensures long-lasting styling results.

Straight&Cur