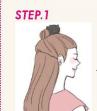

# CURL HAIR IRON

Bundle & block 60% of your hair

Clip in the middle of hair bundle & slide hair iron to hair tips

Curl inwards with one and a half turn, hold for a few seconds. Push steam button & hold for a few seconds