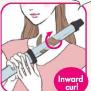

# CURL HAIR IRON

Bundle & block 60% of your hair

Clip in the middle of hair bundle & slide hair iron to hair tips

Curl inwards with one and a half turn, hold for a few seconds. Push steam button & hold for a few seconds