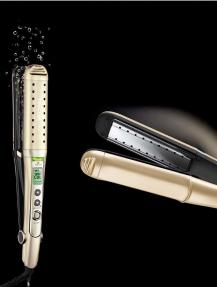

# Negative Ion 2 way Steam Hair Iron

# **NTIR2632**

- Ionic, Mirror Coating Plate/barrel (32mm)
- Steam function
- Digital Temperature Settings: 100 200°C (21 levels adjustable temperature)
- 25 Sec Instant Heat Up
- Worldwide Voltage
- · Auto Power Off (safety feature)
- Dimension (mm): H72 x W339 x D41 (main unit only)
- Weight: 540g (main unit only)

# Style Firmly, Speed and High Performance.

### Powerful Steam X High Temperature Plate

High performance, speedy and firm styling 200°W high temperature plate ensures long-lasting styling results.

Straight&Cur