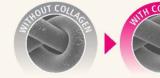

# Double energy ions(2 outlets)

Collagen

Triangle negative ions(4 outlets)

#### What is Beauty Collagen?

Beauty Collagen consists of Collagen + negative ions for glossier and moisturized hair which also prevents colour fade.