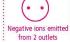

# Negative Ions Outlet Spots

#### ions outlet spots

Internal 4 ions outlet effectively directs negative ions towards hair to protect against excess heat.

Internal 2 ions outlet effectively directs negative ions towards hair cuticle and roots.