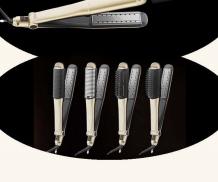

## **NTIR2610**

- Ionic, Mirror Coating Plate (26mm)
- Digital Temperature Settings: 100 200°C (21 levels adjustable temperature)
- Wet\*1 & Dry Use
- 4 Attachments To Create Different Hairstyles
- 30 Sec Instant Heat Up
- Worldwide Voltage
- Auto Power Off (safety feature)
- Dimension (mm): H85 x W292 x D42 (main unit only)
- Weight: 485g (main unit only)

6WAY type

Max temp 200°C

100-240v Universal Voltage

With only 4 attachments

Soft curling Style

Volume Up Style

Naturl Style

32mm curl Style